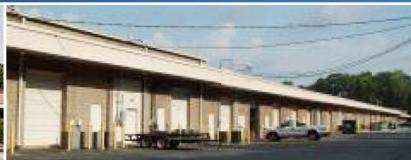

#### **OVERVIEW**

- » One-story, 101,736 sf industrial flex space
- » Tenant access to conference room facilities with seating for 12, audiovisual and video conferencing equipment, fax and photocopying machines and exclusive tenant extranet
- » High dock doors, drive-in doors