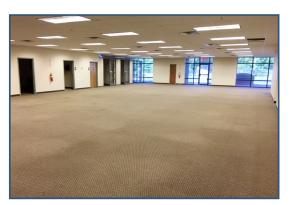

#### **OVERVIEW**

- » One-story, 101,736 sf industrial flex space
- » Tenant access to conference room facilities with seating for 12, audiovisual and video conferencing equipment, fax and photocopying machines and exclusive tenant extranet
- » High dock doors, drive-in doors

#### **AVAILABILITY**

- » Rare availability in this otherwise full building
- » Suite 121-122: 11,280 rsf

## **SPACE AVAILABLE**

» 11,280 rsf

FOR LEASING INFORMATION, PLEASE CONTACT:

KENT WALKER | 770.530.0896

KENTWALKER@AMERICANCAPITALPROPERTIESLLC.COM

FOR OTHER AVAILABILITY, VISIT US AT WWW.ACP-SE.COM

# **AVAILABLE FLOOR PLANS**

 SUITE
 SQ FT

 121-122
 11,280