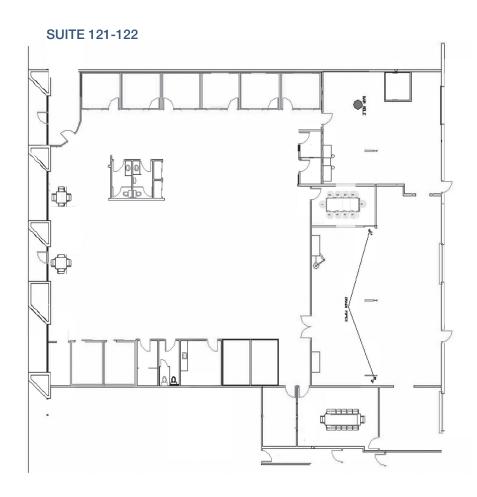

achines and exclusive tenant extranet
- » High dock doors, drive-in doors

#### **AVAILABILITY**

- » Rare availability in this otherwise full building
- » Suite 121-122: 11,280 rsf

#### LOCATION & DEMOGRAPHICS (LOOPNET 2015)

- » Located off I-285 and minutes away from minutes away from I-85 and Hwy 78
- » Total adult population within 5 miles = 228,686
- » Average household income within 1 mile = \$110,190; within 5 miles = \$73,870

## **ASKING RATE**

» \$8.00/sf

## **LEASE TYPE**

- » NNN
- » 36-month min. lease term

## **SPACE AVAILABLE**

» 11,280 rsf

FOR LEASING INFORMATION, PLEASE CONTACT:

KENT WALKER | 770.530.0896

KENTWALKER@AMERICANCAPITALPROPERTIESLLC.COM

FOR OTHER AVAILABILITY, VISIT US AT WWW.ACP-SE.COM



# **AVAILABLE FLOOR PLANS**

 SUITE
 SQ FT

 121-122
 11,280







# FOR LEASING INFORMATION, PLEASE CONTACT:

KENT WALKER | 770.530.0896

KENTWALKER@AMERICANCAPITALPROPERTIESLLC.COM



# AERIAL MAP | ROAD MAP | SITE PLAN



# FOR LEASING INFORMATION, PLEASE CONTACT:

KENT WALKER | 770.530.0896

KENTWALKER@AMERICANCAPITALPROPERTIESLLC.COM