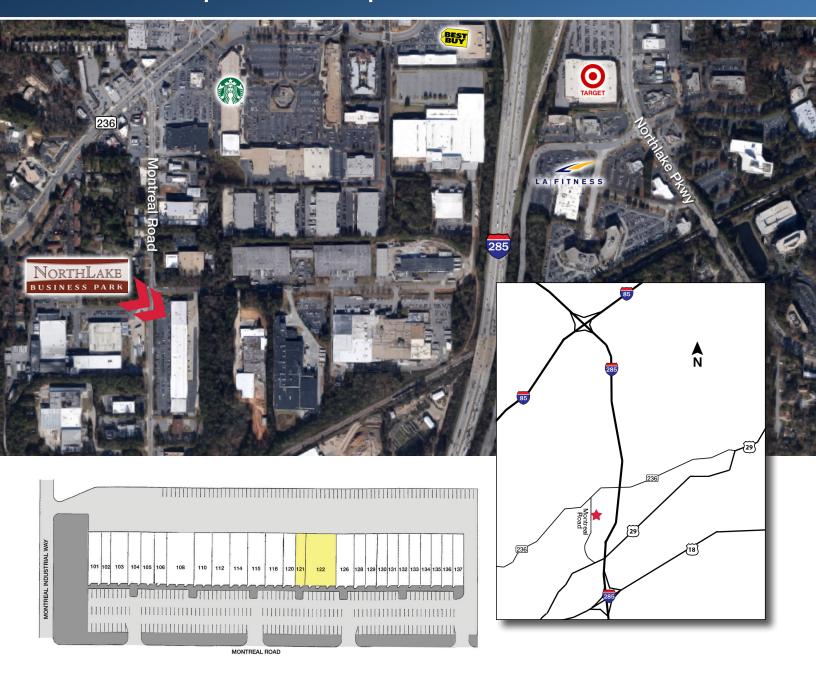

#### LOCATION & DEMOGRAPHICS (LOOPNET 2015)

- » Located off I-285 and minutes away from minutes away from I-85 and Hwy 78
- » Total adult population within 5 miles = 228,686
- » Average household income within 1 mile = \$110,190; within 5 miles = \$73,870

# AERIAL MAP | ROAD MAP | SITE PLAN